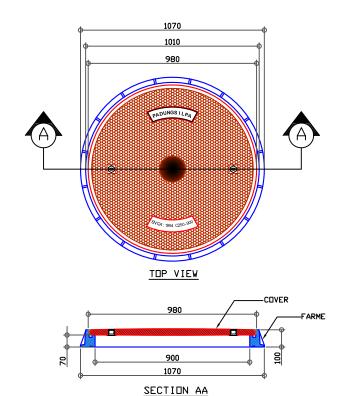

## TYPICAL INSTALLATION COMPOSITE MANHOLE COVER

Specification: C250 Ø900 PSE-SMC Composite manhole cover

Product material composition: SMC Composite

Dimension :Ø 980 x 1070mm Net Opening: Ø 900mm Code: C250 (25 Ton)

Executive Standard: EN124:1994

Product Color: Black Weight Cover: 49 Kg Weight Frame: 19 Kg

| PSE- 900mm/25T          | DRN  | Ch. Chamnan |  |  |
|-------------------------|------|-------------|--|--|
| COMPOSITE MAMHOLE COVER | CKD  |             |  |  |
| (WATER PROOF)           |      | 1 Of 1      |  |  |
| PROJECT                 | DATE | 23-07-2021  |  |  |
| DRG TITLE.              | REV  | 0           |  |  |