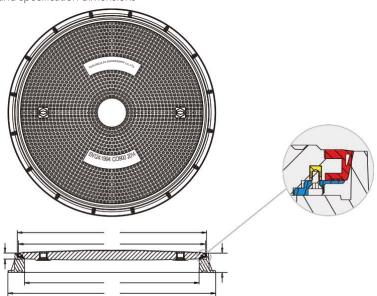

Product structure: Well cover, well frame, detachable side sealed structure Product material composition: manhole cover, well frame is composed

of SMC composite, side seal structure is composed of SMC

composite, 304 stainless steel fastener and corrosion resistant rubber

Product structure diagram and specification dimensions

| Cover | Load<br>Rating | Cover<br>Dimension | Depth of<br>Insertion(h) | Cover<br>Diameter<br>(d1) | Cover<br>Diameter<br>(d2) | Weight |
|-------|----------------|--------------------|--------------------------|---------------------------|---------------------------|--------|
|       | C250           | Ф977×55mm          | 30 mm                    | Ф977mm                    | Ф966mm                    | 49Kg   |
|       | D400           | Ф977×55mm          | 30 mm                    | Ф977mm                    | Ф966mm                    | 49Kg   |

| Fran   | Cover<br>Dimension | Frame<br>Depth(H) | Frame Outer<br>Diameter(D) | Net Opening<br>(CO) | Weight |
|--------|--------------------|-------------------|----------------------------|---------------------|--------|
| ъ<br>Н | Ф1074×100mm        | 100 mm            | Ф1074mm                    | 900 mm              | 19Kg   |