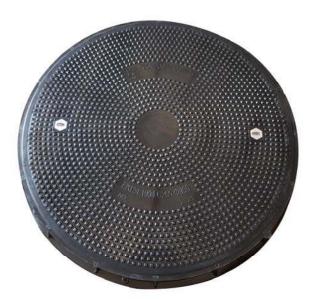

# Φ977-100 Manhole Cover & Frame

Product Name:

Φ977-100 manhole cover & frame

Specification

Ф1074×100mm

Code: C250 D400

Executive Standard: EN124: 1994

Product Color: Black

Product structure: Well cover, well frame, detachable side sealed structure Product material composition: manhole cover, well frame is composed

of SMC composite, side seal structure is composed of SMC

composite, 304 stainless steel fastener and corrosion resistant rubber

Operating temperature range :-40°C~100°C

Product Application:

C250 used for motor vehicle driving roads and parking areas D400 used for freight stations, docks and other heavy vehicles frequently driving roads, venues