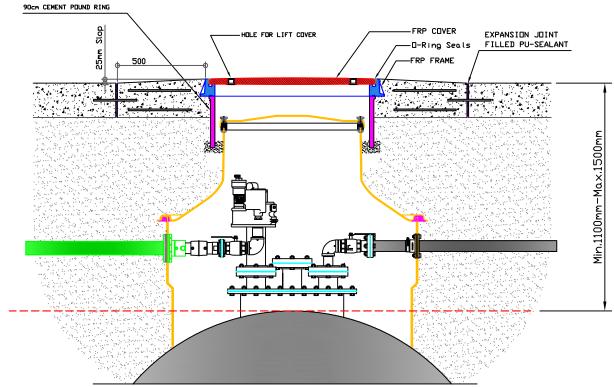

## TYPICAL INSTALLATION COMPOSITE MANHOLE COVER

Specification: C250 Ø900 PSE-SMC Composite manhole cover

Product material composition: SMC Composite

Dimension :Ø 980 x 1070mm Net Opening: Ø 900mm Code: C250 (25 Ton)

Executive Standard: EN124:1994

Product Color: Black Weight Cover: 49 Kg Weight Frame: 19 Kg