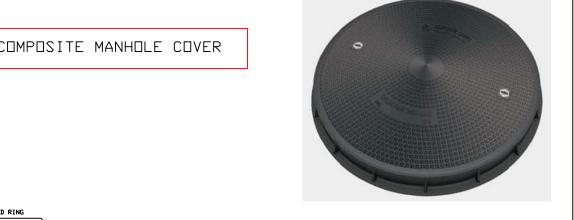

## TYPICAL INSTALLATION COMPOSITE MANHOLE COVER

Specification: C250 Ø900 PSE-SMC Composite manhole cover

Product material composition: SMC Composite

Dimension :Ø 980 x 1070mm Net Opening: Ø 900mm Code: C250 (25 Ton)

Executive Standard: EN124:1994

Product Color: Black Weight Cover: 49 Kg Weight Frame: 19 Kg